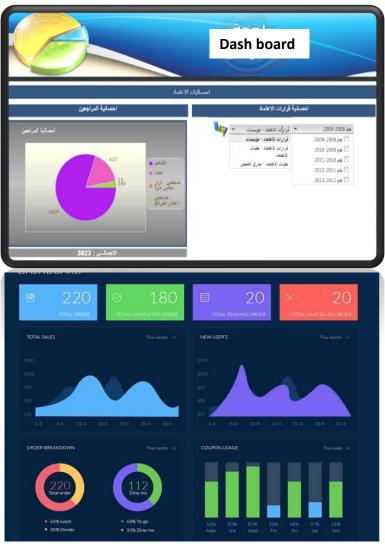

# **Concluding Comments**

- We are setting the pace for HEI to digitize all their work
- Improve and upgrade the current system
- Better data management
- Becoming more sensitive and focus on our learners
- Link between Higher education institutions data-base and NAQAAE system to update data and highlight the challenges/drawbacks (Erasmus+ project)
- Decision based on dynamic + concise + "brief" dashboards