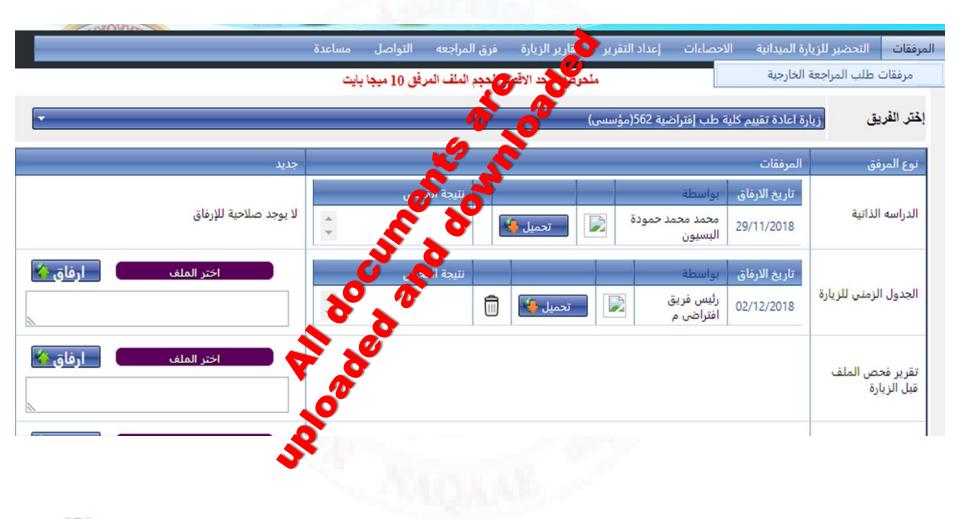

### **Uploading and Downloading Documents**

### Role of HEIs

HEI submits an online application.

Once accepted HEIs pay online

HEIs upload and submit all documents on line.

HEI responds to team composition online.

HEI is allowed to upload supporting documents but not allowed to submit any different documents