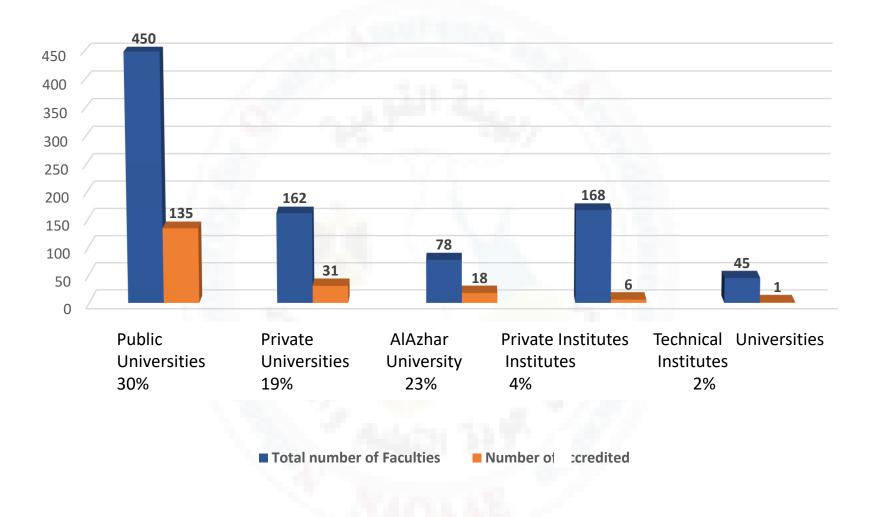

## **Priorities of Higher Education**

- Investing in the Higher Education Industry
- International student recruitment
- Increase the enrollment rate in HEIs

Hold all institutions to high quality standards (80% Accredited Institutions by 2030)