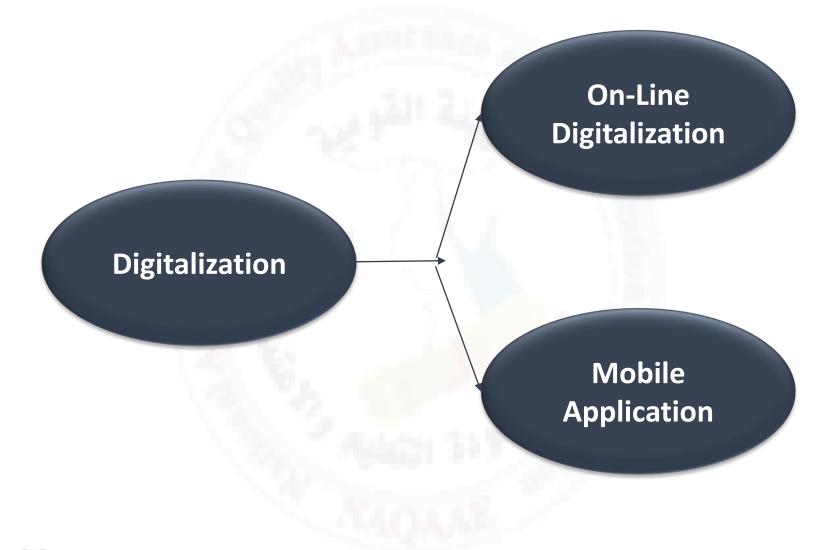

### **Digitalization of the Accreditation Process**

### Digitalization ... the Why ... the how

- Mistakes, breach of conduct during Site visits
- Corruption and misconduct from some institutions
- Growing concern regarding NAQAAE review visits, reports and decisions.
- Loopholes in the accreditation system
- Time management and lack of timely reporting
- Data base updating inconsistent
- Much paper work (Not Eco Friendly)
- Adapting to technological demands and transformation
- Responding to Innovation
- This was coupled and encouraged by the government promoting digitalization