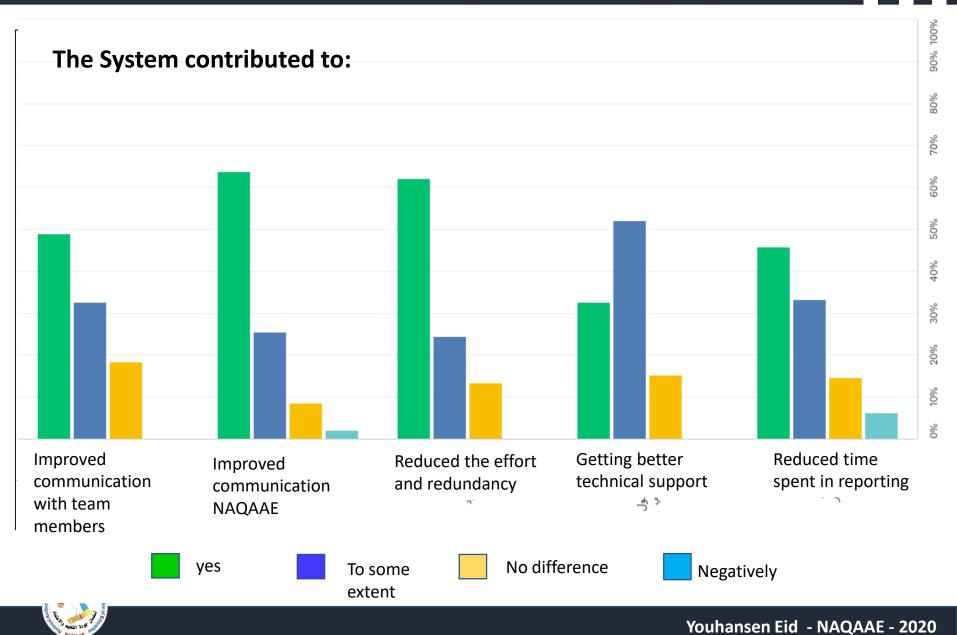

### **Evaluation of the System**

### Final Points about the System

- The system was developed in-house with NAQAAE IT department.
- We rely on our own servers and technical people to manage it together with Accreditation Department.
- Currently the system is in Arabic but we are developing it to work bilingual.
- We offer several workshops and training to HEIs and reviewers and technical support.
- There is continuous changes and amendments to the process and to the reports so that it can be more user-friendly, and to address all the issues that are facing the reviewers, or the HEIs.