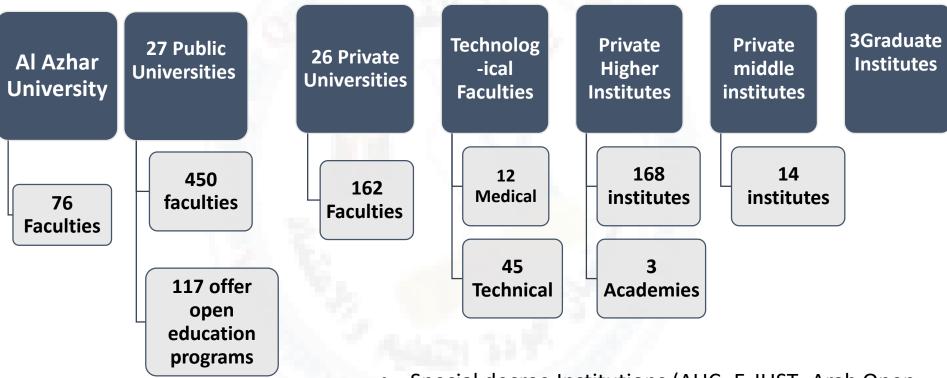

## **Higher Education Institutions**

founded in Egypt

 Special decree Institutions (AUC- E-JUST- Arab Open University – Arab Academy-Zowail University)

**Recently 6 International Branch Campuses were** 

ALL IN THE STATE

Source: Based on the Ministry of Higher Education and Scientific Research (MOHESR)