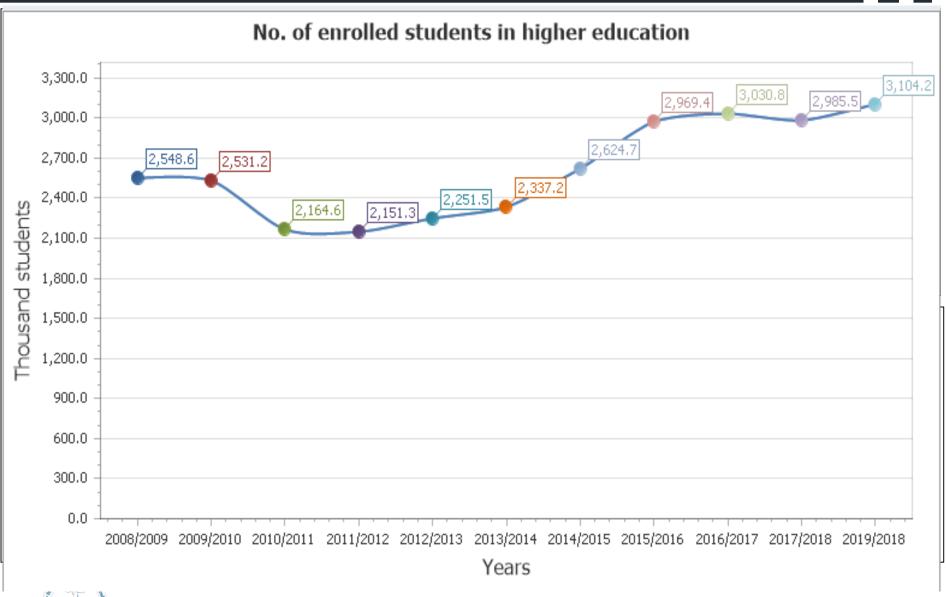

## **Higher Education Facts and Figures**

Source: Central Agency for Population Mobility and Statistics (CAPMAS) the primary source for official statistics for Egypt(2019)