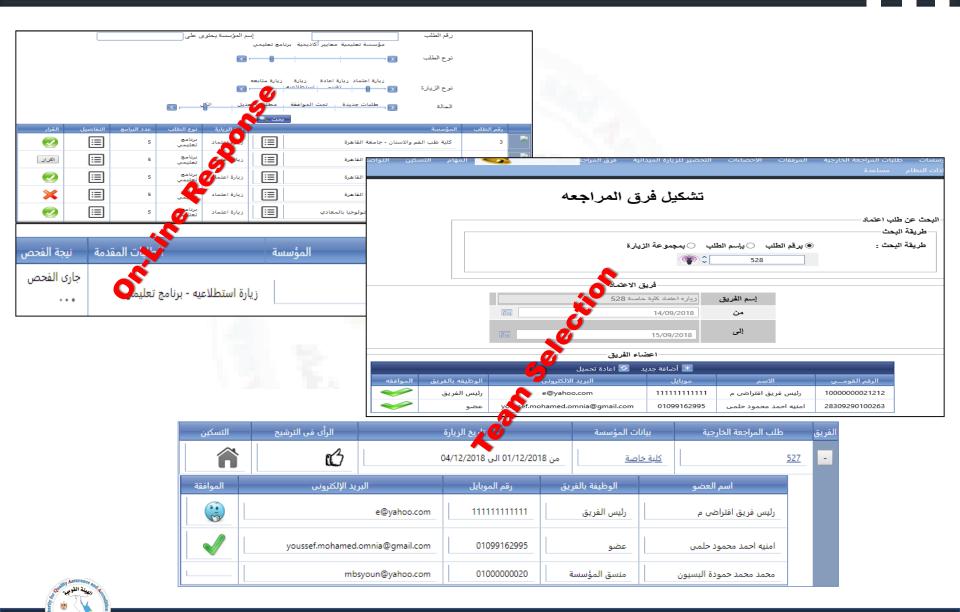

### Role of NAQAAE

Application reviewed Acceptance on line

Portal opened to allow for on line submission of documents

Team composition is sent to the HEI

Team reviews the documents and can ask for extra documents

Portal is opened once again for loading extra documents

Pre-visit report uploaded and reviewed by Accreditation Department.

Report is written and complied and reviewed on line

Report is finalized and reviewed by Board Decision posted online