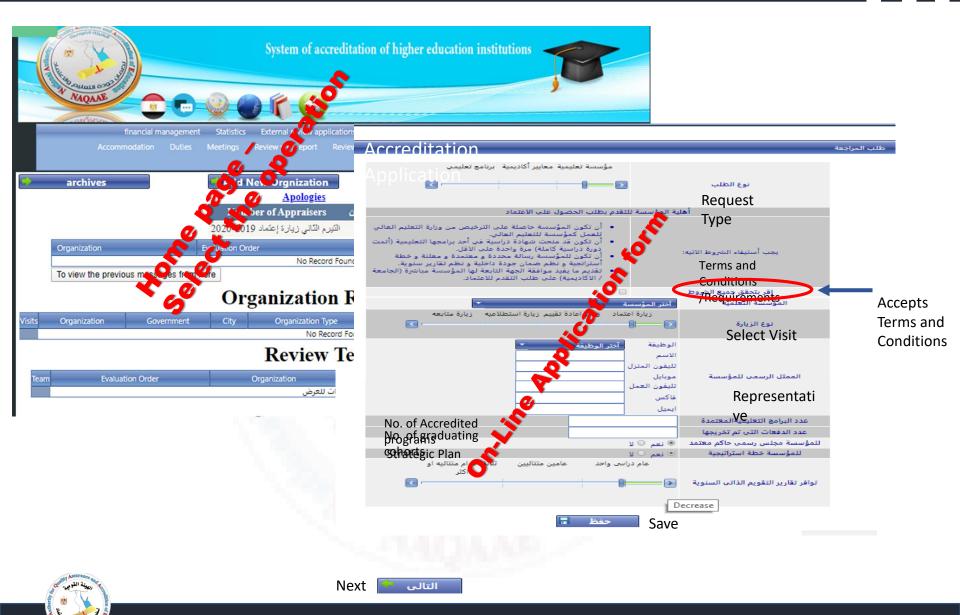

### **NAQAAE Online Accreditation**

### Role of HEIs

HEI submits an online application.

Once accepted HEIs pay online

HEIs upload and submit all documents on line.

HEI responds to team composition online.

HEI is allowed to upload supporting documents but not allowed to submit any different documents

HEI reviews report and responds to factual data error (only) online

Decision received online

### Role of NAQAAE

Application reviewed Acceptance on line

Portal opened to allow for on line submission of documents

Team composition is sent to the HEI

Team reviews the documents and can ask for extra documents

Portal is opened once again for loading extra documents

Pre-visit report uploaded and reviewed by Accreditation Department.

Report is written and complied and reviewed on line

Report is finalized and reviewed by Board Decision posted online